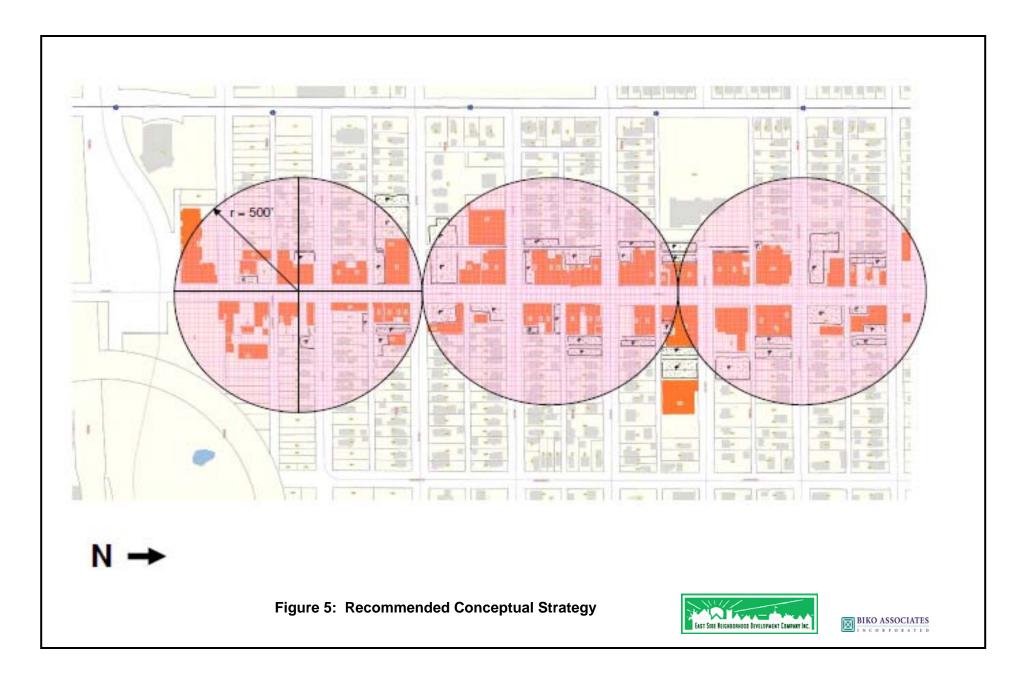

#### **Commercial Core Land Use, Zoning and Parking Analysis**

Where the parking supply inventory and parking occupancy counts were conducted for the entire study area, from Maryland Avenue to East 7th Street, additional analysis was conducted to better understand parking conditions in the commercial core, between Lawson Avenue and Phalen Boulevard. Thus, the focus of the commercial core analysis was on Segments 3 and 4. (See Figure 2 on page 7.)