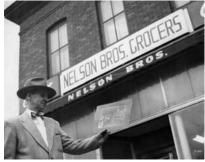

1903

1920

1953

2008

Nelson Brothers' Grocery Store, at 1020 Payne Avenue, is a cherished building on Payne Avenue. It has been home to many businesses since 1903 when it was constructed. Again, there was no off-street parking requirement when this building was constructed. Photos: provided by: Placeography.