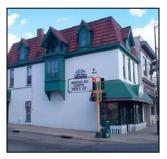

Built before the City of Saint Paul's current Parking Code, the businesses along Payne Avenue were historically able to rely on the on-street parking supply. The current code

On the left, this ornate Victorian commercial building is located at 960 Payne Avenue and was constructed in 1886. On the right, this three-story commercial building was constructed in 1897. It is located at 987-989 Payne Avenue. There was no off-street parking requirement when these buildings, and many others on Payne Avenue, were constructed. Photos provided by Placeography.