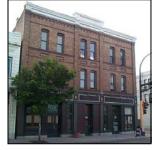

Built before the City of Saint Paul's current Parking Code, the businesses along Payne Avenue were historically able to rely on the on-street parking supply. The current code

On the left, this ornate Victorian commercial building is located at 960 Payne Avenue and was constructed in 1886. On the right, this three-story commercial building was constructed in 1897. It is located at 987-989 Payne Avenue. There was no off-street parking requirement when these buildings, and many others on Payne Avenue, were constructed. Photos provided by Placeography.