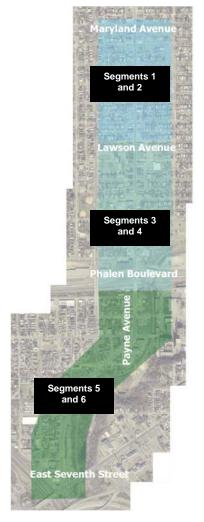

#### **Parking Supply Inventory**

The study area for the parking study was divided into six segments, which are identified below.

- Segment 1: West side of Payne Avenue from Maryland to Lawson
- Segment 2: East side of Payne Avenue from Maryland to Lawson
- Segment 3: West side of Payne Avenue from Lawson to Phalen
- Segment 4: East side of Payne Avenue from Lawson to Phalen
- Segment 5: West side of Payne Avenue from Phalen to 7th
- Segment 6: East side of Payne Avenue from Phalen to 7th

The inventory of parking spaces and parking stalls showed that there are more than 2,737 total parking spaces in the study area. Of this total, 1,678 are on-street spaces, and 1,059 are off-street stalls. The table that follows breaks these totals out by study area segment. Figures 1 through 3, starting on page 6, illustrate the study area segments and show the inventoried on-street and off-street parking spaces.