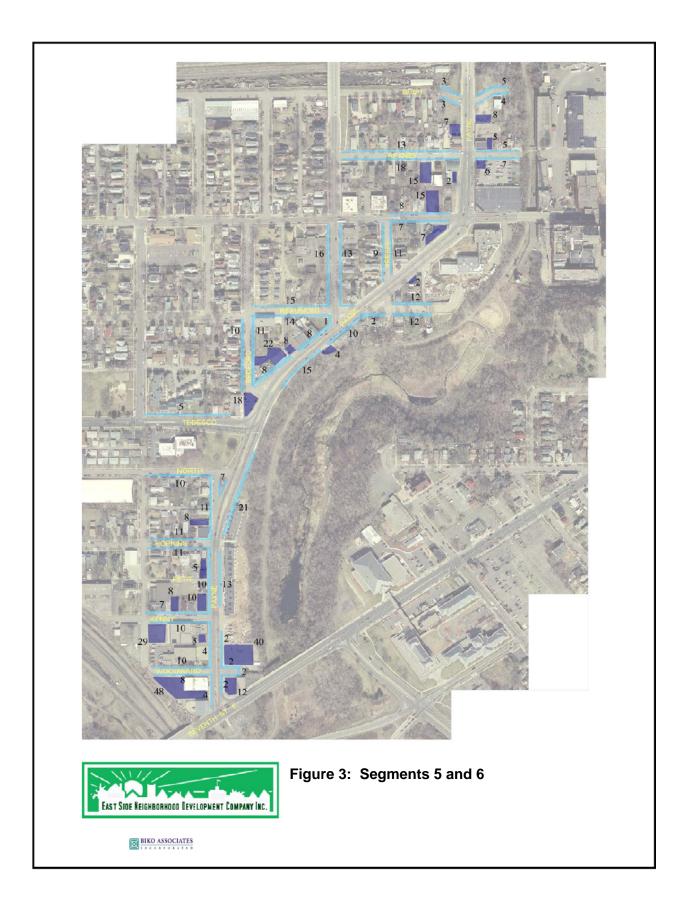

#### **Parking Supply Inventory**

The study area for the parking study was divided into six segments, which are identified below.

- Segment 1: West side of Payne Avenue from Maryland to Lawson
- Segment 2: East side of Payne Avenue from Maryland to Lawson
- Segment 3: West side of Payne Avenue from Lawson to Phalen
- Segment 4: East side of Payne Avenue from Lawson to Phalen
- Segment 5: West side of Payne Avenue from Phalen to 7th
- Segment 6: East side of Payne Avenue from Phalen to 7th

The inventory of parking spaces and parking stalls showed that there are more than 2,737 total parking spaces in the study area. Of this total, 1,678 are on-street spaces, and 1,059 are off-street stalls. The table that follows breaks these totals out by study area segment. Figures 1 through 3, starting on page 6, illustrate the study area segments and show the inventoried on-street and off-street parking spaces.

#### **Commercial Core Land Use, Zoning and Parking Analysis**

Where the parking supply inventory and parking occupancy counts were conducted for the entire study area, from Maryland Avenue to East 7th Street, additional analysis was conducted to better understand parking conditions in the commercial core, between Lawson Avenue and Phalen Boulevard. Thus, the focus of the commercial core analysis was on Segments 3 and 4. (See Figure 2 on page 7.)