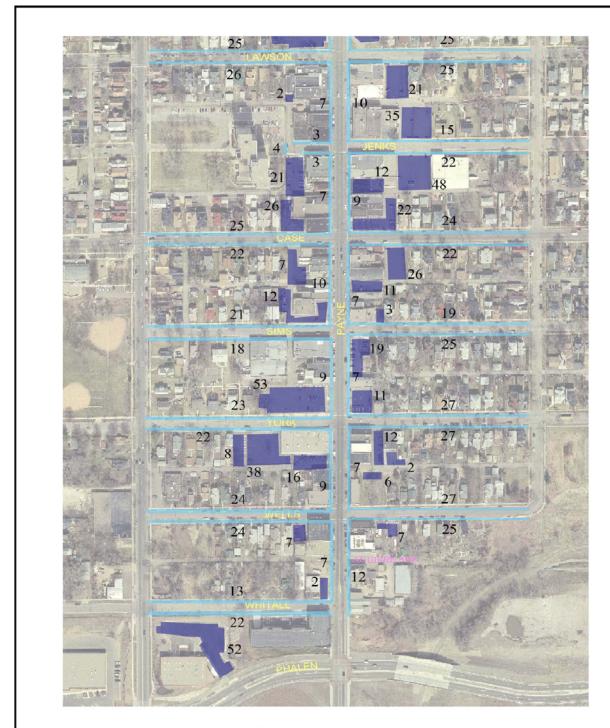

#### **Parking Supply Inventory**

The study area for the parking study was divided into six segments, which are identified below.

- Segment 1: West side of Payne Avenue from Maryland to Lawson
- Segment 2: East side of Payne Avenue from Maryland to Lawson
- Segment 3: West side of Payne Avenue from Lawson to Phalen
- Segment 4: East side of Payne Avenue from Lawson to Phalen
- Segment 5: West side of Payne Avenue from Phalen to 7th
- Segment 6: East side of Payne Avenue from Phalen to 7th

The inventory of parking spaces and parking stalls showed that there are more than 2,737 total parking spaces in the study area. Of this total, 1,678 are on-street spaces, and 1,059 are off-street stalls. The table that follows breaks these totals out by study area segment. Figures 1 through 3, starting on page 6, illustrate the study area segments and show the inventoried on-street and off-street parking spaces.

The immediate observation was that the supply of parking is appropriate for the mix of land uses within each segment. The Payne Avenue Corridor is predominantly a commercial corridor. North of Lawson Avenue and south of Phalen Boulevard, the commercial buildings are set back from the street and are served with parking lots that are typically in front of (or to the side of) the buildings.

Between Lawson Avenue and Phalen Boulevard, within the commercial core, building, as mentioned, are built up to the sidewalk and there are only a few buildings with parking lots. The mix of businesses within the commercial core is decidedly retail and office/service. Outside the core, the mix of businesses could also include institutional.

TABLE 1
EXISTING PARKING SUPPLY, BY STUDY AREA SEGMENT

|        | Segment<br>1 | Segment 2 | Segment 3 | Segment<br>4 | Segment 5 | Segment<br>6 | Total |
|--------|--------------|-----------|-----------|--------------|-----------|--------------|-------|
| On-    | 318          | 357       | 299       | 311          | 262       | 131          | 1678  |
| Street |              |           |           |              |           |              |       |
| Spaces |              |           |           |              |           |              |       |
| Off-   | 141          | 155       | 244       | 235          | 146       | 138          | 1059  |
| Street |              |           |           |              |           |              |       |
| Stalls |              |           |           |              |           |              |       |
| Total  | 459          | 512       | 543       | 546          | 408       | 269          | 2737  |

Source: Biko Associates, Inc., September 9, 2008

Figure 1: Segments 1 and 2

BIKO ASSOCIATES

Figure 2: Segments 3 and 4