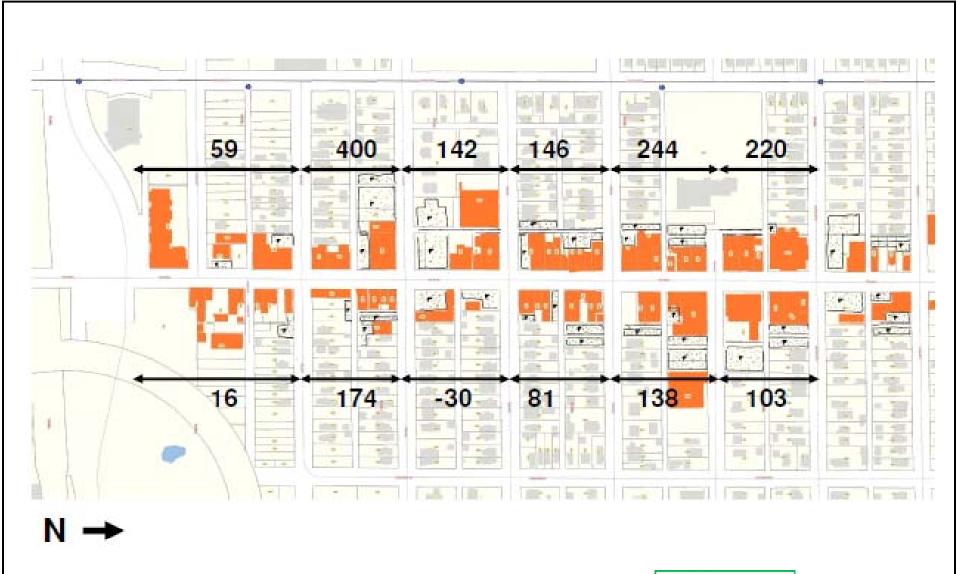

The additional analysis was conducted to quantify the required parking supply within the commercial core, assuming it was built brand new and under existing zoning regulations. Today's zoning regulations require each building to supply its own off-street parking. Therefore, the existing supply of on-street parking within the commercial core was not considered in the additional analysis. Table 2 summarizes the existing supply of off-street parking within Segments 3 and 4.

Table 2
Existing Off-Street Parking Supply within Segments 3 And 4

|                   | Segment 3 | Segment 4 | Total |
|-------------------|-----------|-----------|-------|
| Off-Street Stalls | 244       | 235       | 479   |

Tables 3 and 4 on pages 11 and 12 list buildings in the commercial core by address and describe their current land use. Table 3 lists buildings on the west side of Payne Avenue, which fall into Segment 3 of the study area. Table 4 lists buildings on the east side, those that are within Segment 4. The tables then quantify the estimated, required parking supply. As shown, the required parking supplies are presented both for the entirety of Segments 3 and 4 and the blocks that comprise them.

The land use data provided by ESNDC is preliminary data and is not complete. It does not, for example, include all land uses within the commercial core and does not accurately describe all uses within the buildings. Nevertheless, it is sufficient for the purpose of determining the required offstreet parking supply and provides a good basis for an order of magnitude assessment of the number of stalls that would be required, were the existing zoning code to be applied to existing buildings and uses.