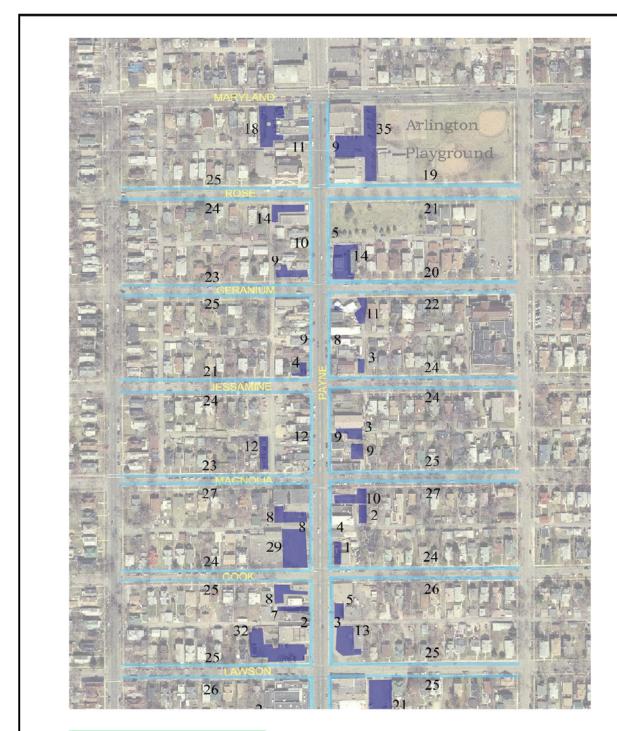

The inventory of parking spaces and parking stalls showed that there are more than 2,737 total parking spaces in the study area. Of this total, 1,678 are on-street spaces, and 1,059 are off-street stalls. The table that follows breaks these totals out by study area segment. Figures 1 through 3, starting on page 6, illustrate the study area segments and show the inventoried on-street and off-street parking spaces.

Source: Biko Associates, Inc., September 9, 2008

Figure 1: Segments 1 and 2

BIKO ASSOCIATES

Figure 2: Segments 3 and 4