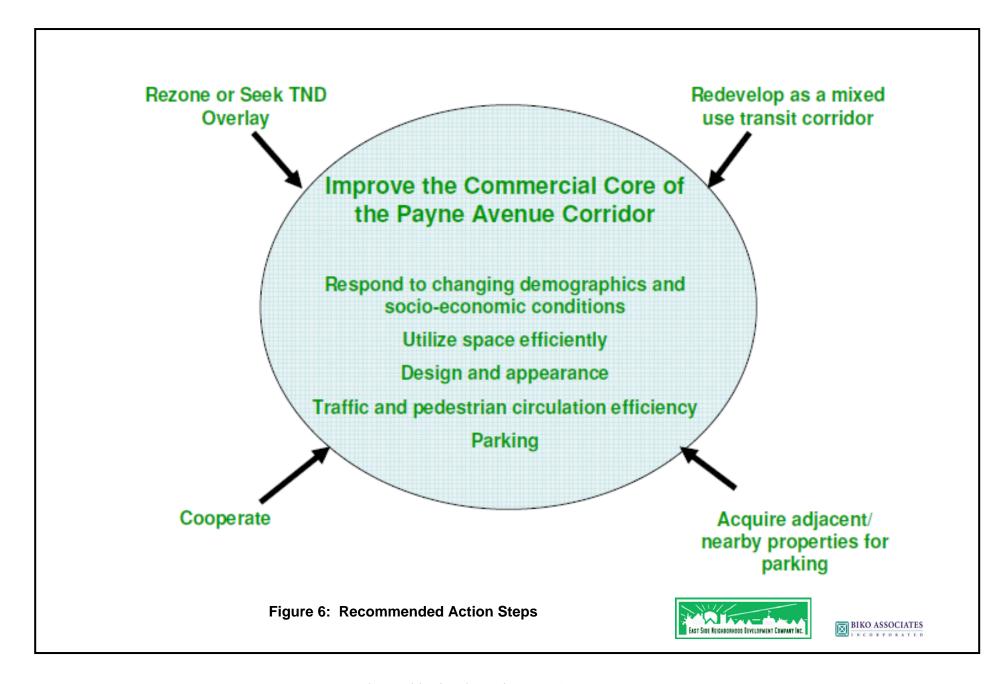

#### **Commercial Core Land Use, Zoning and Parking Analysis**

Where the parking supply inventory and parking occupancy counts were conducted for the entire study area, from Maryland Avenue to East 7th Street, additional analysis was conducted to better understand parking conditions in the commercial core, between Lawson Avenue and Phalen Boulevard. Thus, the focus of the commercial core analysis was on Segments 3 and 4. (See Figure 2 on page 7.)